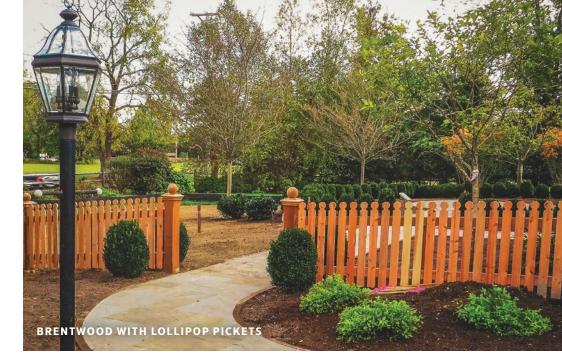

# **PICKET FENCES**

Combine All-American Style with Function

A picket fence is mindfully designed to fully capture the timeless quality and charm of a quintessential fence that was first made popular during America's colonial period. Ranging from classic to modern designs, picket fences offer security and definition to your property with a time-honored style that is hard to surpass.

- Fully customizable height, picket-spacing, and design
- Create safe enclosures for pets and children
- Timeless beauty and functionality

#### Red Cedar

Most popular wood option known for its rich oils that make it resistant to rotting and warping. A great choice for maintenance-free wood fencing that naturally silvers with age.

#### Vinyl

Available in a wide variety of styles and colors that mirror traditional wood, but without the maintenance or natural aging.