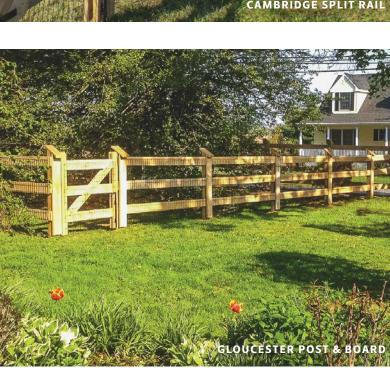

# RAIL FENCES

Add the Look of a Classic Estate

A rail fence is known and loved for the beauty it brings to the rolling hills on a horse farm and for the natural, country feel it brings to a neighborhood yard. Designed for minimal visual obstruction, these fences bring security in a truly classic design that is sure to enhance your property while serving your family.

#### **FEATURES**

- Classic, minimalistic style
- Provides a safe space for kids or pets
- Can be used as an inground pool enclosure
- Fits into the most demanding landscapes and accommodates various terrains

#### Locust & Hemlock

This naturally rustic combination is maintenance-free and has no added chemicals, making it extremely safe for your pets, kids, and the environment. Locust is a very dense wood that is resistant to rot even when in contact with damp ground, making it ideal for posts. Hemlock is extremely stable and resistant to warping, making it perfect for rails.

#### Pressure-Treated Yellow Pine

This long-lasting wood brings years of service with very little maintenance. Typically smoother in appearance when compared to Locust/Hemlock, this material is a popular alternative.

#### Vinyl

Vinyl rail fences are designed to bring you a classic look without the natural aging of wood. Our high quality vinyl has extra wall thickness and internally reinforced rails, bringing you the sturdiness you'd expect from a rail fence that can easily withstand years of exposure to both the elements and your outdoor activities.