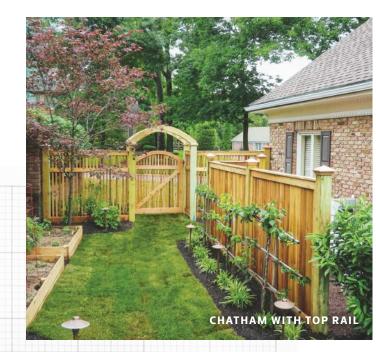

# **PICKET FENCES**

Combine All-American Style with Function

A picket fence is mindfully designed to fully capture the timeless quality and charm of a quintessential fence that was first made popular during America's colonial period. Ranging from classic to modern designs, picket fences offer security and definition to your property with a time-honored style that is hard to surpass.

- Fully customizable height, picket-spacing, and design
- Create safe enclosures for pets and children
- Timeless beauty and functionality

#### Red Cedar

Most popular wood option known for its rich oils that make it resistant to rotting and warping. A great choice for maintenance-free wood fencing that naturally silvers with age.

#### Vinyl

Available in a wide variety of styles and colors that mirror traditional wood, but without the maintenance or natural aging.