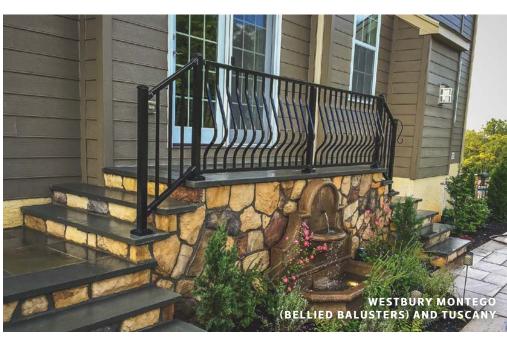

# **RAILINGS**

Combine Function and Feature

Railing needs and styles vary widely, and Integrous is positioned to meet the complex demands of both residential and commercial projects. From standard options in aluminum, vinyl, or wood to custom-designed, handcrafted, welded steel railings, we offer a range of possibilities to fit your specific style and situation.

#### **CHOOSING A RAILING**

Whether you're installing a railing with your new deck or updating a railing to meet code requirements, we have the right solution to meet your needs.

- Replace or update porch railing
- Meet code requirements for an elevated patio or retaining wall
- Provide safety for stairs or a walkway
- Add elegance to a new or existing deck

#### **AVAILABLE MATERIALS**

- Aluminum
- Vinyl
- Wood
- Metal
- Wrought Iron
- Glass

**A**, 32 ROUTE 41, GAP, PA 17527

**T**, 610-430-0743