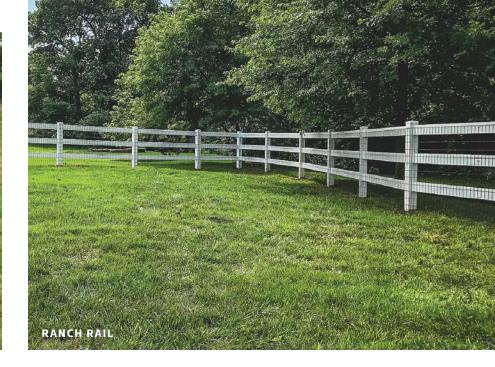

# RAIL FENCES

Add the Look of a Classic Estate

A rail fence is known and loved for the beauty it brings to the rolling hills on a horse farm and for the natural, country feel it brings to a neighborhood yard. Designed for minimal visual obstruction, these fences bring security in a truly classic design that is sure to enhance your property while serving your family.

#### **FEATURES**

- Classic, minimalistic style
- Provides a safe space for kids or pets
- Can be used as an inground pool enclosure
- Fits into the most demanding landscapes and accommodates various terrains

#### Locust & Hemlock

This naturally rustic combination is maintenance-free and has no added chemicals, making it extremely safe for your pets, kids, and the environment. Locust is a very dense wood that is resistant to rot even when in contact with damp ground, making it ideal for posts. Hemlock is extremely stable and resistant to warping, making it perfect for rails.

#### Pressure-Treated Yellow Pine

This long-lasting wood brings years of service with very little maintenance. Typically smoother in appearance when compared to Locust/Hemlock, this material is a popular alternative.

#### Vinyl

Vinyl rail fences are designed to bring you a classic look without the natural aging of wood. Our high quality vinyl has extra wall thickness and internally reinforced rails, bringing you the sturdiness you'd expect from a rail fence that can easily withstand years of exposure to both the elements and your outdoor activities.