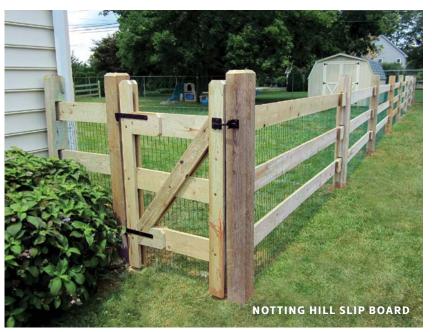

# RAIL FENCES

Add the Look of a Classic Estate

A rail fence is known and loved for the beauty it brings to the rolling hills on a horse farm and for the natural, country feel it brings to a neighborhood yard. Designed for minimal visual obstruction, these fences bring security in a truly classic design that is sure to enhance your property while serving your family.

#### **FEATURES**

- Classic, minimalistic style
- Provides a safe space for kids or pets
- Can be used as an inground pool enclosure
- Fits into the most demanding landscapes and accommodates various terrains

#### Locust & Hemlock

This naturally rustic combination is maintenance-free and has no added chemicals, making it extremely safe for your pets, kids, and the environment. Locust is a very dense wood that is resistant to rot even when in contact with damp ground, making it ideal for posts. Hemlock is extremely stable and resistant to warping, making it perfect for rails.

#### Pressure-Treated Yellow Pine

This long-lasting wood brings years of service with very little maintenance. Typically smoother in appearance when compared to Locust/Hemlock, this material is a popular alternative.

#### Vinyl

Vinyl rail fences are designed to bring you a classic look without the natural aging of wood. Our high quality vinyl has extra wall thickness and internally reinforced rails, bringing you the sturdiness you'd expect from a rail fence that can easily withstand years of exposure to both the elements and your outdoor activities.