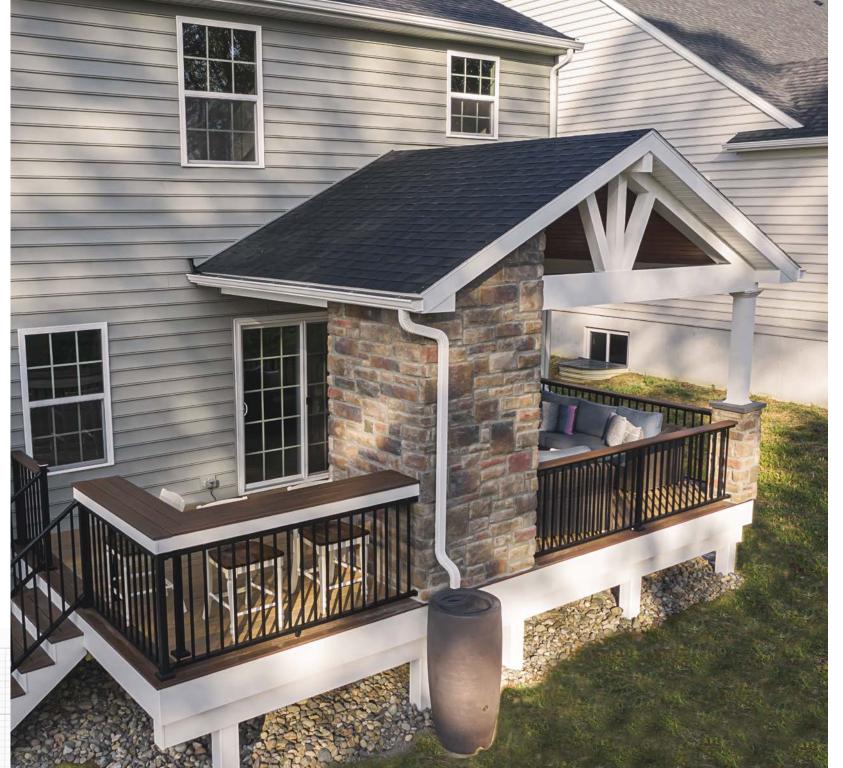

# **COVERED DECKS & PORCHES**

Create Your Outdoor Retreat

Bridge the gap between your indoor and outdoor living spaces with a fully or partially covered deck. Combining a covered area with an open deck is a great way to utilize the open air and warm sunlight while still being protected from the elements. Or, you can create a fully enclosed area that allows you to maximize your time outdoors while being shielded from the rain or snow.

# **AVAILABLE ADD-ONS**

- Fireplaces or warmers prolong your outdoor living season
- An outdoor kitchen makes it easy to entertain family and friends
- Ceiling fans, lighting, and an outdoor TV extend your living area