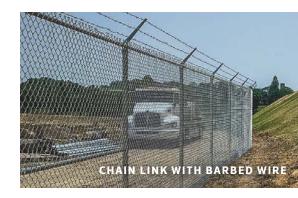

# **SECURITY FENCES**

Safeguard Your Property

Keep your property safe and eliminate intruders with a security fence that's designed to meet your real-word needs. Styles of security fences range from basic, value-driven chain link to more sophisticated, classic ornamental fences that balance security and class.

#### **STYLES WE RECOMMEND**

- Chain Link Fences
- Ornamental Steel Fences

# INDUSTRIAL CHAIN LINK