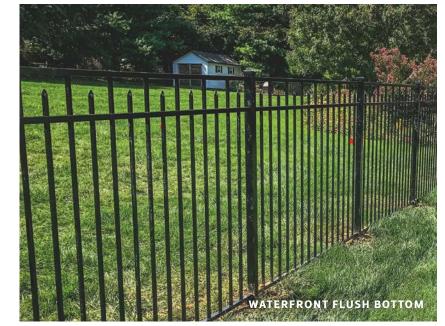

Metal

Metal **FENCE POST CAPS** 

**SAILWIND** 

WATERFRONT **FLUSH BOTTOM** 

**BAY BREEZE FLUSH BOTTOM** 

**EXTRA PICKET** 

**OCEANVIEW** 

**RINGS & SCROLLS** 