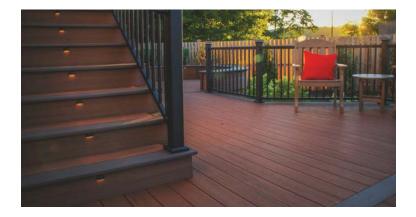

# **RAILINGS**

Combine Function and Feature

Railing needs and styles vary widely, and Integrous is positioned to meet the complex demands of both residential and commercial projects. From standard options in aluminum, vinyl, or wood to custom-designed, handcrafted, welded steel railings, we offer a range of possibilities to fit your specific style and situation.

#### **CHOOSING A RAILING**

Whether you're installing a railing with your new deck or updating a railing to meet code requirements, we have the right solution to meet your needs.

- Replace or update porch railing
- Meet code requirements for an elevated patio or retaining wall
- Provide safety for stairs or a walkway
- Add elegance to a new or existing deck