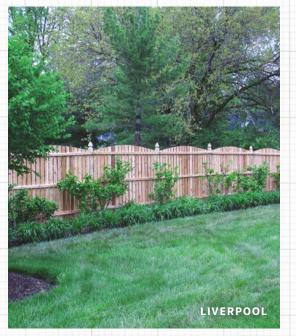

# **PRIVACY FENCES**

Define Your Space

Build your backyard getaway with a fence that adds definition to your property or creates a visual barrier. Whether you want to fully enclose a yard or define a private corner in a larger space, we offer an array of options and types that can bring style to any space.

#### Red Cedar

Known for its rich oils, red cedar is resistant to rot, breakdown from the elements, and warping. It's a maintenance-free option that naturally silvers with age.