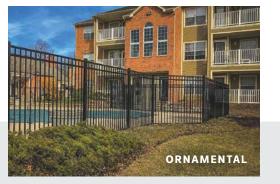

# ORNAMENTAL FENCES

Enjoy Old World Style Without the Maintenance

Ornamental fencing is artistically crafted to bring the much-loved wrought-iron-look back to life in a maintenance-free design. This fence style is a classic masterpiece, yet delivers the durability and sturdiness of a modern metal fence. The combination of classical design with striking lines and sturdy metal construction makes these fences the perfect estate fence or feature enclosure for your backyard pool or outdoor living space.

#### **FEATURES**

- Combines classic design with sturdy metal construction
- Used as an estate fence or enclosure
- Minimal maintenance for a lifetime of use

#### Aluminum

Typically the best choice for ornamental fencing in many residential or light commercial applications.

#### **SELECT YOUR STYLE**

Ornamental fences are available in styles that range from a traditional open spear top design to the modern, simple sight lines of the two-rail Oceanview fence.

Steel

The best choice when more strength is required, including commercial and high-use applications.