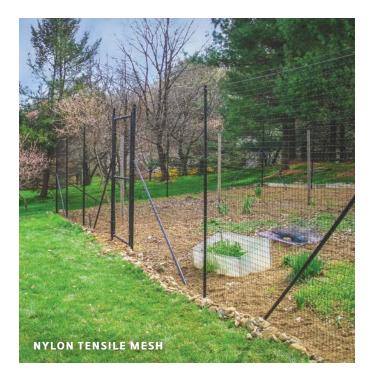

## WILDLIFE FENCES

Keep Wildlife Out or In

Provide a barrier for unwanted wildlife in your lawn or garden or a safe space to contain animals on your property. These fences are designed to blend in with your property and surrounding landscapes, providing the security of wildlife control without any visual obstruction. These fences can be installed with pressure-treated wood or steel posts, depending on your needs.

#### Nylon Tensile Mesh

Designed with a 15-year nylon mesh, this material is best used for residential applications. This mesh is easily replaceable and provides a good option for homeowners looking for a cost-effective wildlife exclusion solution.