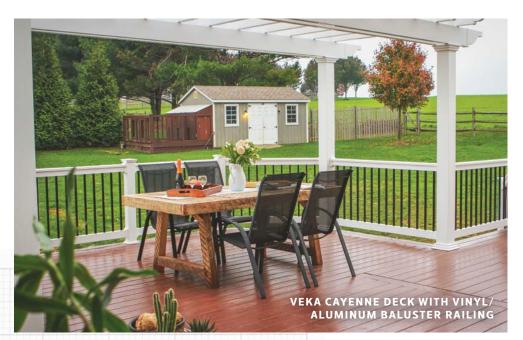

# **RAILINGS**

Combine Function and Feature

Railing needs and styles vary widely, and Integrous is positioned to meet the complex demands of both residential and commercial projects. From standard options in aluminum, vinyl, or wood to custom-designed, handcrafted, welded steel railings, we offer a range of possibilities to fit your specific style and situation.

#### **CHOOSING A RAILING**

Whether you're installing a railing with your new deck or updating a railing to meet code requirements, we have the right solution to meet your needs.

- Replace or update porch railing
- Meet code requirements for an elevated patio or retaining wall
- Provide safety for stairs or a walkway
- Add elegance to a new or existing deck

#### **AVAILABLE MATERIALS**

- Aluminum
- Vinyl
- Wood
- Metal
- Wrought Iron
- Glass

**A**, 32 ROUTE 41, GAP, PA 17527

**T**, 610-430-0743