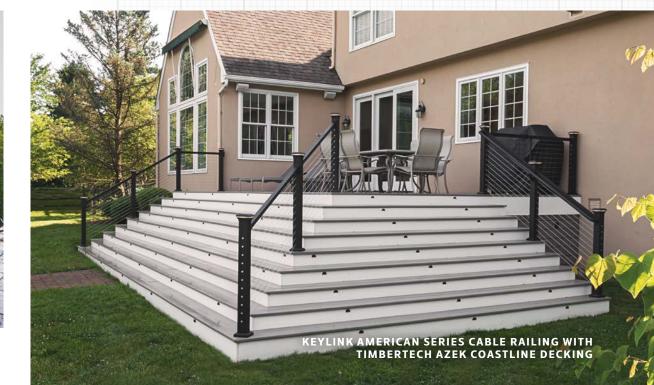

# **RAILINGS**

Combine Function and Feature

Railing needs and styles vary widely, and Integrous is positioned to meet the complex demands of both residential and commercial projects. From standard options in aluminum, vinyl, or wood to custom-designed, handcrafted, welded steel railings, we offer a range of possibilities to fit your specific style and situation.

#### **CHOOSING A RAILING**

Whether you're installing a railing with your new deck or updating a railing to meet code requirements, we have the right solution to meet your needs.

- Replace or update porch railing
- Meet code requirements for an elevated patio or retaining wall
- Provide safety for stairs or a walkway
- Add elegance to a new or existing deck

#### **AVAILABLE MATERIALS**

- Aluminum
- Vinyl
- Wood
- Metal
- Wrought Iron
- Glass

**A**, 32 ROUTE 41, GAP, PA 17527

**T**, 610-430-0743