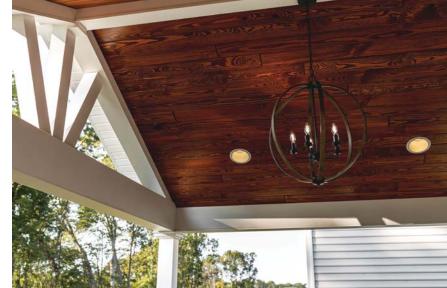

# **COVERED DECKS & PORCHES**

Create Your Outdoor Retreat

Bridge the gap between your indoor and outdoor living spaces with a fully or partially covered deck. Combining a covered area with an open deck is a great way to utilize the open air and warm sunlight while still being protected from the elements. Or, you can create a fully enclosed area that allows you to maximize your time outdoors while being shielded from the rain or snow.

# **AVAILABLE ADD-ONS**

- Fireplaces or warmers prolong your outdoor living season
- An outdoor kitchen makes it easy to entertain family and friends
- Ceiling fans, lighting, and an outdoor TV extend your living area