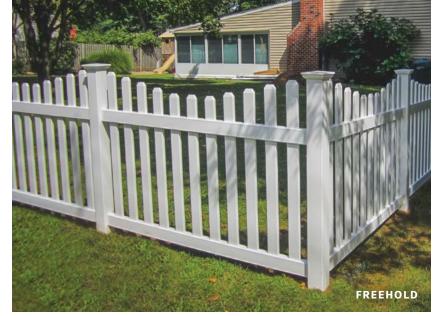

ned to fully capture the timeless quality and charm of a quintessential fence that was first made popular during America's colonial period. Ranging from classic to modern designs, picket fences offer security and definition to your property with a time-honored style that is hard to surpass.



- Fully customizable height, picket-spacing, and design
- Create safe enclosures for pets and children
- Timeless beauty and functionality

#### **AVAILABLE MATERIALS**

#### Red Cedar

Most popular wood option known for its rich oils that make it resistant to rotting and warping. A great choice for maintenance-free wood fencing that naturally silvers with age.

#### Vinyl

Available in a wide variety of styles and colors that mirror traditional wood, but without the maintenance or natural aging.









# RAIL FENCES

Add the Look of a Classic Estate

A rail fence is known and loved for the beauty it brings to the rolling hills on a horse farm and for the natural, country feel it brings to a neighborhood yard. Designed for minimal visual obstruction, these fences bring security in a truly classic design that is sure to enhance your property while serving your family.

#### **FEATURES**

- Classic, minimalistic style
- Provides a safe space for kids or pets
- Can be used as an inground pool enclosure
- Fits into the most demanding landscapes and accommodates various terrains

#### **AVAILABLE MATERIALS**

#### Locust & Hemlock

This naturally rustic combination is maintenance-free and has no added chemicals, making it extremely safe for your pets, kids, and the environment. Locust is