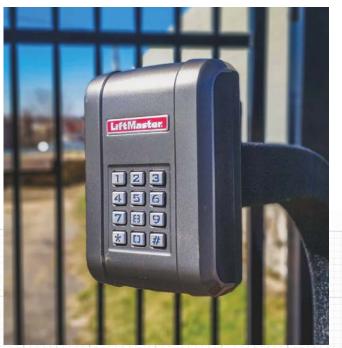

# AUTOMATED GATE OPERATORS

Provide Ease of Entry and Peace of Mind

Our automated entry systems can be customized to meet the needs of your property and provide you with the level of security you need. We offer a range of swing, sliding, or lift gates that are tailored to your home or business needs.

- Remote entry
- Anywhere, anytime connectivity with the LiftMaster app
- Telephone entry