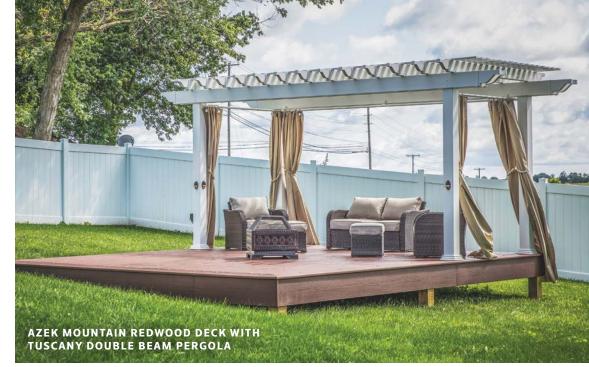

# **COVERED DECKS & PORCHES**

Create Your Outdoor Retreat

Bridge the gap between your indoor and outdoor living spaces with a fully or partially covered deck. Combining a covered area with an open deck is a great way to utilize the open air and warm sunlight while still being protected from the elements. Or, you can create a fully enclosed area that allows you to maximize your time outdoors while being shielded from the rain or snow.

# **AVAILABLE ADD-ONS**

- Fireplaces or warmers prolong your outdoor living season
- An outdoor kitchen makes it easy to entertain family and friends
- Ceiling fans, lighting, and an outdoor TV extend your living area