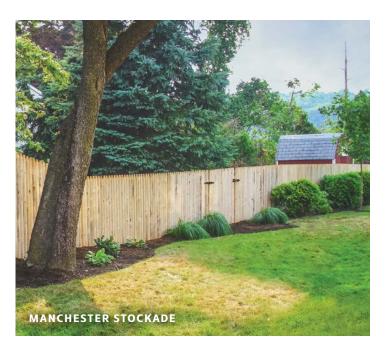

#### Manchester Stockade

Budget-friendly and classic, this spruce wood fencing has traditional beveled, Gothic-style pickets. Ages to a natural gray color over time.