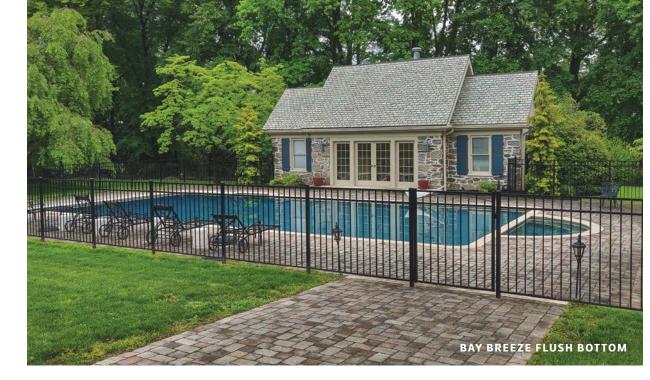

Metal

Metal **FENCE POST CAPS** 

**SAILWIND** 

WATERFRONT **FLUSH BOTTOM** 

**BAY BREEZE FLUSH BOTTOM** 

**EXTRA PICKET** 

**OCEANVIEW** 

**RINGS & SCROLLS** 