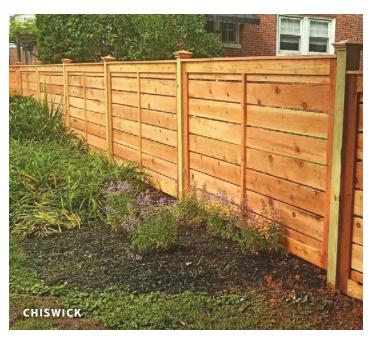

# **SEMI-PRIVACY FENCES**

Screen Your Surroundings

Semi-privacy fences provide a less rigorous visual barrier than full privacy fences, allowing for broken sight lines and more airflow while still limiting visibility. These fences allow you to clearly define your property or section off a portion of your yard without creating a completely secluded space.

#### Red Cedar

Known for its rich oils, red cedar is resistant to rot, breakdown from the elements, and warping. It's a maintenance-free option that naturally silvers with age.