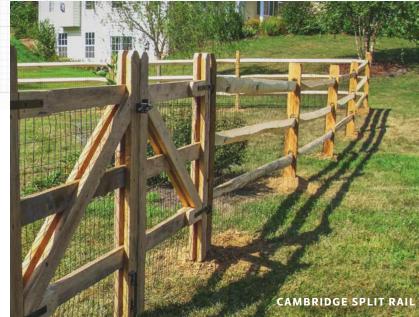

# RAIL FENCES

Add the Look of a Classic Estate

A rail fence is known and loved for the beauty it brings to the rolling hills on a horse farm and for the natural, country feel it brings to a neighborhood yard. Designed for minimal visual obstruction, these fences bring security in a truly classic design that is sure to enhance your property while serving your family.

#### **FEATURES**

- Classic, minimalistic style
- Provides a safe space for kids or pets
- Can be used as an inground pool enclosure
- Fits into the most demanding landscapes and accommodates various terrains

#### Locust & Hemlock

This naturally rustic combination is maintenance-free and has no added chemicals, making it extremely safe for your pets, kids, and the environment. Locust is a very dense wood that is resistant to rot even when in contact with damp ground, making it ideal for posts. Hemlock is extremely stable and resistant to warping, making it perfect for rails.

#### Pressure-Treated Yellow Pine

This long-lasting wood brings years of service with very little maintenance. Typically smoother in appearance when compared to Locust/Hemlock, this material is a popular alternative.

#### Vinyl

Vinyl rail fences are designed to bring you a classic look without the natural aging of wood. Our high quality vinyl has extra wall thickness and internally reinforced rails, bringing you the sturdiness you'd expect from a rail fence that can easily withstand years of exposure to both the elements and your outdoor activities.