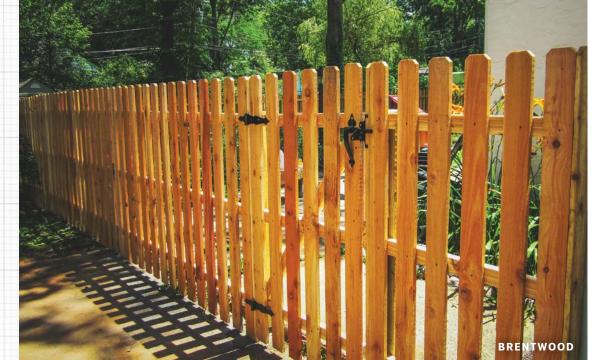

**LANCASTER** PRIVACY

SEMI-PRIVACY

**BRENTWOOD PICKET** 

PRIVACY

Wood

**WOOD FENCE OPTIONS** 

Customization for all your Aesthetic Needs

GOTHIC