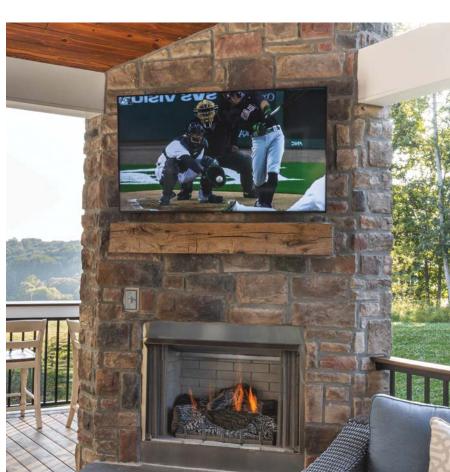

# **AVAILABLE ADD-ONS**

- Fireplaces or warmers prolong your outdoor living season
- An outdoor kitchen makes it easy to entertain family and friends
- Ceiling fans, lighting, and an outdoor TV extend your living area