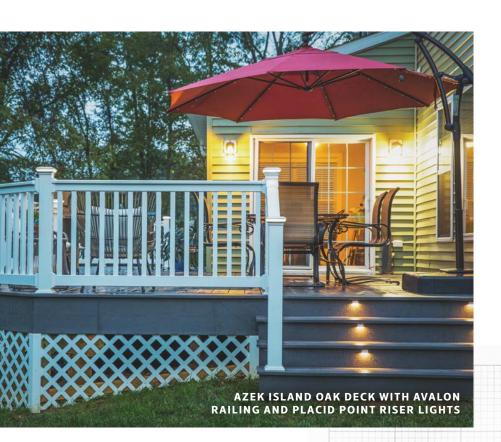

# **COVERED DECKS & PORCHES**

Create Your Outdoor Retreat

Bridge the gap between your indoor and outdoor living spaces with a fully or partially covered deck. Combining a covered area with an open deck is a great way to utilize the open air and warm sunlight while still being protected from the elements. Or, you can create a fully enclosed area that allows you to maximize your time outdoors while being shielded from the rain or snow.

# **AVAILABLE ADD-ONS**

- Fireplaces or warmers prolong your outdoor living season
- An outdoor kitchen makes it easy to entertain family and friends
- Ceiling fans, lighting, and an outdoor TV extend your living area