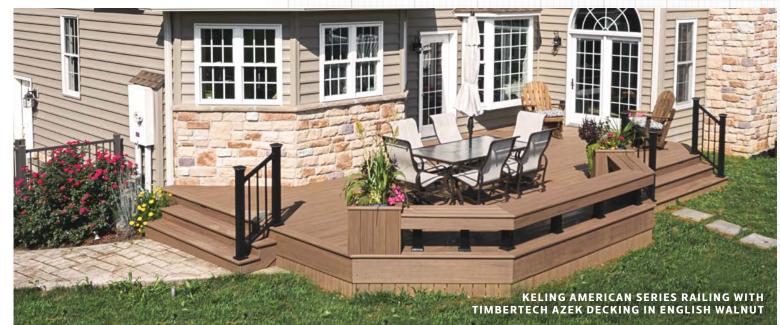

# **RAILINGS**

Combine Function and Feature

Railing needs and styles vary widely, and Integrous is positioned to meet the complex demands of both residential and commercial projects. From standard options in aluminum, vinyl, or wood to custom-designed, handcrafted, welded steel railings, we offer a range of possibilities to fit your specific style and situation.

#### **CHOOSING A RAILING**

Whether you're installing a railing with your new deck or updating a railing to meet code requirements, we have the right solution to meet your needs.

- Replace or update porch railing
- Meet code requirements for an elevated patio or retaining wall
- Provide safety for stairs or a walkway
- Add elegance to a new or existing deck

#### **AVAILABLE MATERIALS**

- Aluminum
- Vinyl
- Wood
- Metal
- Wrought Iron
- Glass

**A**, 32 ROUTE 41, GAP, PA 17527

**T**, 610-430-0743