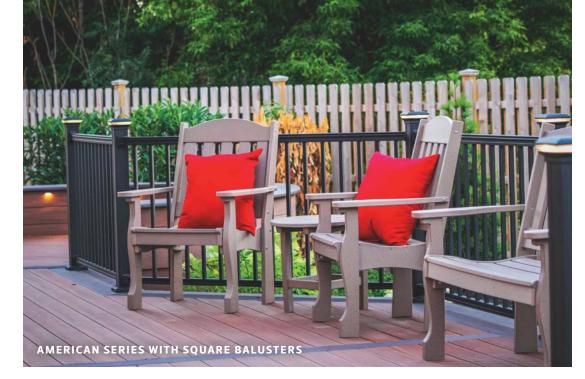

# **RAILINGS**

Combine Function and Feature

Railing needs and styles vary widely, and Integrous is positioned to meet the complex demands of both residential and commercial projects. From standard options in aluminum, vinyl, or wood to custom-designed, handcrafted, welded steel railings, we offer a range of possibilities to fit your specific style and situation.

#### **AVAILABLE MATERIALS**

- Aluminum
- Vinyl
- Wood
- Metal
- Wrought Iron
- Glass

**A**, 32 ROUTE 41, GAP, PA 17527

**T**, 610-430-0743