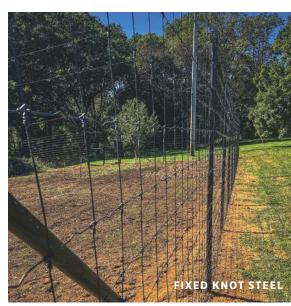

## WILDLIFE FENCES

Keep Wildlife Out or In

Provide a barrier for unwanted wildlife in your lawn or garden or a safe space to contain animals on your property. These fences are designed to blend in with your property and surrounding landscapes, providing the security of wildlife control without any visual obstruction. These fences can be installed with pressure-treated wood or steel posts, depending on your needs.

#### Fixed Knot Steel

This long-lasting, heavy duty product is an effective solution to your wildlife containment or exclusion needs. Mesh is available in black vinyl coated or silver galvanized steel.