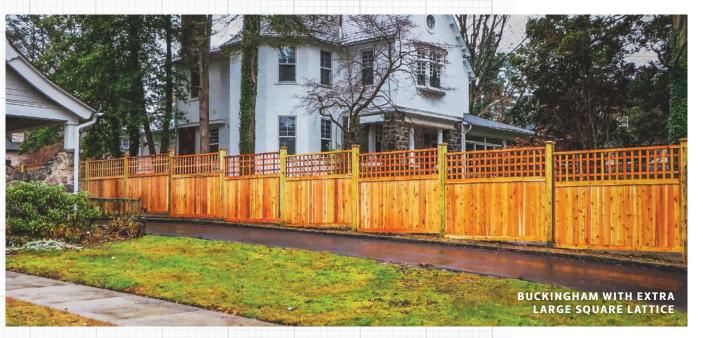

# **PRIVACY FENCES**

Define Your Space

Build your backyard getaway with a fence that adds definition to your property or creates a visual barrier. Whether you want to fully enclose a yard or define a private corner in a larger space, we offer an array of options and types that can bring style to any space.

#### Red Cedar

Known for its rich oils, red cedar is resistant to rot, breakdown from the elements, and warping. It's a maintenance-free option that naturally silvers with age.

#### Manchester Stockade

Budget-friendly and classic, this spruce wood fencing has traditional beveled, Gothic-style pickets. Ages to a natural gray color over time.

#### Vinyl

Matches the traditional styles found in wood without the ongoing maintenance or natural aging of wood fences.